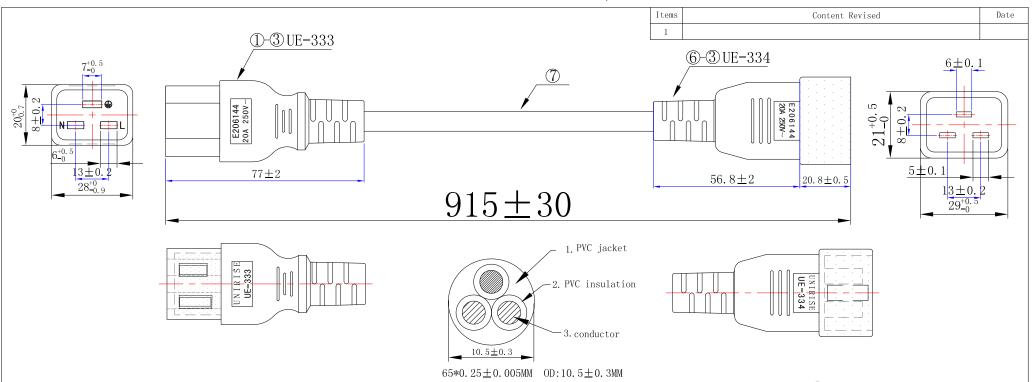

Technical requirements:

1. Plug:a:UE-333, Current (A):20, Voltage (V):250 b:UE-334, Current (A):20, Voltage (V):250

2. Cord: Soft SJT #12/3C 105°C

3. High Voltage Tested: 1500 V/S No Attacked, No Flicker

4. No nick, Spot, Mottle Nn Appearance and Wording is Clearly

5. The All Material Compliance with RoHS and REACH

## BOM表

| 8     | LK0713      | PE two side strip13CM   | 1PCS  |  |
|-------|-------------|-------------------------|-------|--|
| 7     |             | SJT 12/3C 105℃ Soft     | 1PCS  |  |
| 6     |             | UE-334 Inner frame      | 1PCS  |  |
| 5     |             | Earth Blade of UE-334   | 1PCS  |  |
| 4     |             | L and N Blade of UE-334 | 2PCS  |  |
| 3     | BK116000    | PVC of plug 77A         | /     |  |
| 2     |             | UE-333 Inner frame      | 1PCS  |  |
| 1     |             | Blade of UE-333         | 3PCS  |  |
| Items | Part Number | Description             | Q' TY |  |

CORD MARKING: E176096 (UL) SJT VW-1 105 °C 300V 3×3.31mm2 (12AWG) Or C(UL) SJT FT1 105 °C 300V 3×3.31mm2 (12AWG) UNIRISE

180±50

| CUSTOMER CONFIRM                 | Colors available: Black, Blue, Red, Green, Yellow, Orange,<br>White |         |              |           |
|----------------------------------|---------------------------------------------------------------------|---------|--------------|-----------|
| Drawing No.                      | <b>A</b> -                                                          |         | Page:        | Version:A |
| Power Supply Cord: UE-333+UE-334 | AUNC                                                                |         | Approved by: |           |
| Customer:                        |                                                                     |         | Checked by:  |           |
|                                  | +++                                                                 |         | Drawn by:    |           |
|                                  | Unit:mm                                                             | Sheet:* | DATE: 2013   | 5-01-23   |